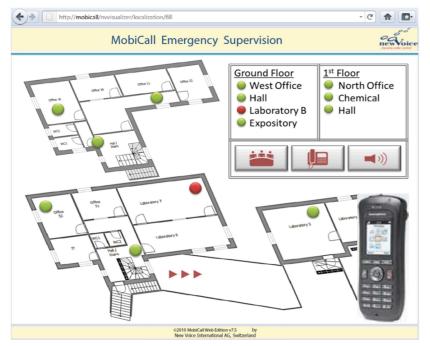

Alarms may also be visualised in the userfriendly MobiCall web interface. The alarm ranges are included in the integrated floor plans and displayed in case of an emergency. The web interface may also be used for other alarms, e.g. monitoring systems, fire alarms, room alarms etc.