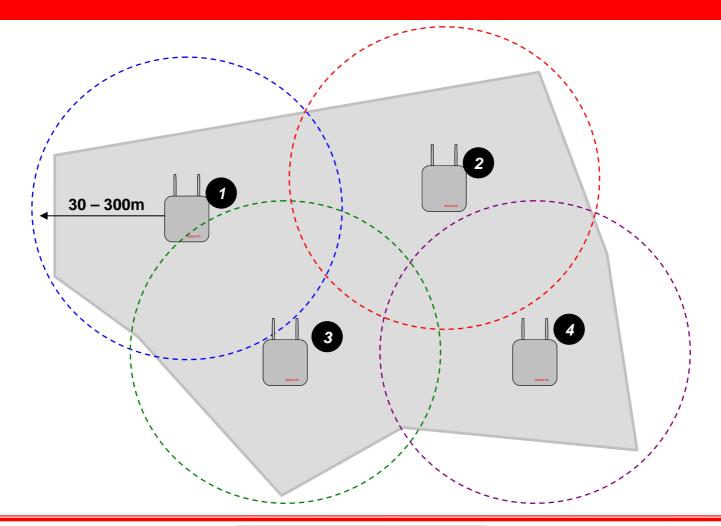

ing

2 Way Messaging
Accept Reject



innovaphone

Interactive Messaging
– Menu Driven

ascom





### Management System Integration Concept







## **Customer Example**

- Owens Ilinois
  - Global Glass Manufacturer
    - 4 sites (Melbourne VIC, Adelaide SA, Brisbane - QLD, Sydney - NSW)
  - Each engineer and electrician equipped with a Messenger phone
    - DURAsuite integration with production management systems
    - Massive reduction in response times to faults

innovar

- All faults escalated if not accepted
- Al events logged







### innovaphone Architecture



### Beyond the IP72

#### DURESS





## 9d24 mkll Protector

- The alarm types...
  - Push button
    - Single push
    - Multiple push
  - Man down
  - No Movement
  - Pull cord









### **Access Point Location**







## **Customer Example**

- St Johns School
  - Private Secondary School
    - Bundaberg QLD
  - Teaching staff equipped with Protector phones
    - Push button instigates automatic messaging to other Protector handsets

innova

- LOCK DOWN





itegrated



### innovaphone Architecture



## Beyond the IP72

#### OH BY THE WAY VOICE TOO!





## **Call Groups**



ascom



## Summary



ntegrated

- Emergency communications and worker protection has budget
- Growth opportunity
  - Additional reven
  - New made

hardwork

• Asce

ascom

• Cor

inting clients

ave done all the

 DURAsuite is a proven product in the 24x7x365 mission critical environment

innova









ascom

innovaphone

wireless