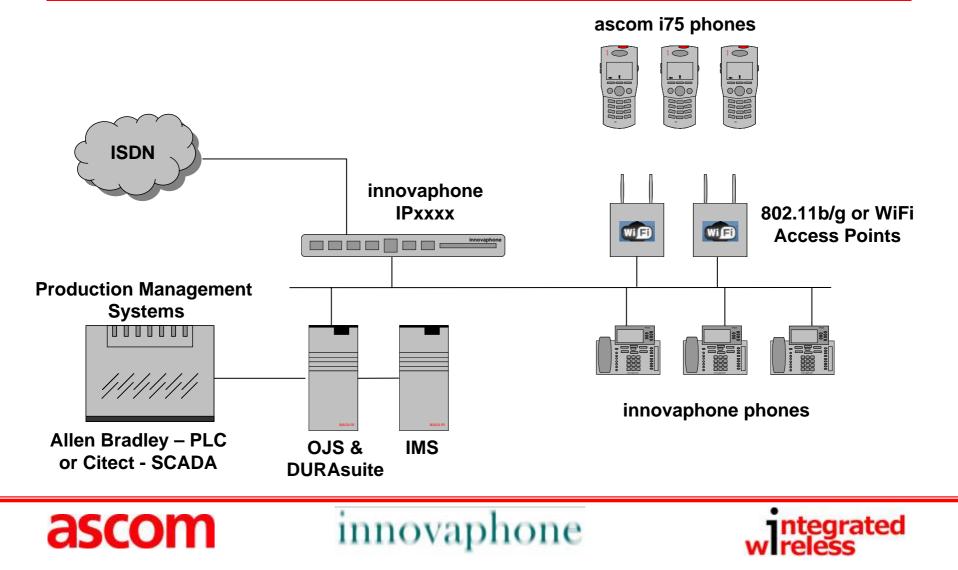

ed







#### ascom i

#### innovaphone

## wireless

## **DURAsuite**



#### **DURAsuite applications**



Ascom Open Java Server (OJS)

Ascom Elise2 Appliance

ascom



## Beyond the IP72

#### MESSAGING





## Messaging

2 Way Messaging
Accept Reject



innovaphone

Interactive Messaging
– Menu Driven

ascom





### Management System Integration Concept







## **Customer Example**

- Owens Ilinois
  - Global Glass Manufacturer
    - 4 sites (Melbourne VIC, Adelaide SA, Brisbane - QLD, Sydney - NSW)
  - Each engineer and electrician equipped with a Messenger phone
    - DURAsuite integration with production management systems
    - Massive reduction in response times to faults

innovar

- All faults escalated if not accepted
- Al events logged







### innovaphone Architecture



### Beyond the IP72

#### DURESS





## 9d24 mkll Protector

- The alarm types...
  - Push button
    - Single push
    - Multiple push
  - Man down
  - No Movement
  - Pull cord









### **Access Point Location**







## **Customer Example**

- St Johns School
  - Private Secondary School
    - Bundaberg QLD
  - Teaching staff equipped with Protector phones
    - Push button instigates automatic messaging to other Protector handsets

innova

- LOCK DOWN





itegrated



### innovaphone Architecture



## Beyond the IP72

#### OH BY THE WAY VOICE TOO!





## **Call Groups**



ascom



## Summary



ntegrated

- Emergency communications and worker protection has budget
- Growth opportunity
  - Additional reven
  - New made

hardwork

• Asce

ascom

• Cor

inting clients

ave don