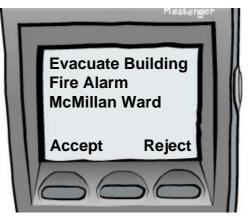

#### MESSAGING

## Messaging

2 Way Messaging
Accept Reject

innovaphone

Interactive Messaging
– Menu Driven

ascom