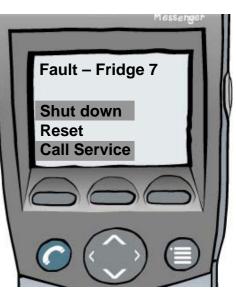

## Messaging

2 Way Messaging
Accept Reject

innovaphone

Interactive Messaging
– Menu Driven

ascom