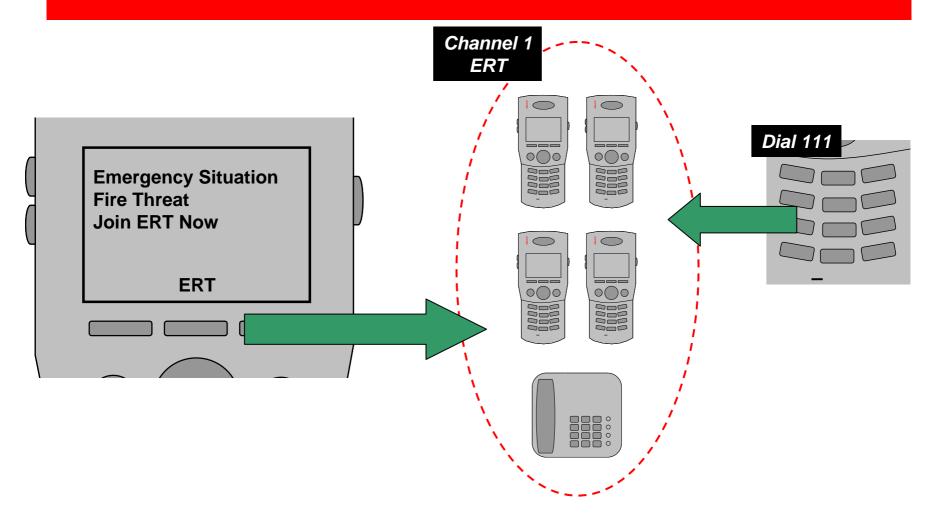

te integration with production management systems
    - Massive reduction in response times to faults

innovar

- All faults escalated if not accepted
- Al events logged







### innovaphone Architecture



### Beyond the IP72

#### DURESS





## 9d24 mkll Protector

- The alarm types...
  - Push button
    - Single push
    - Multiple push
  - Man down
  - No Movement
  - Pull cord









### **Access Point Location**







## **Customer Example**

- St Johns School
  - Private Secondary School
    - Bundaberg QLD
  - Teaching staff equipped with Protector phones
    - Push button instigates automatic messaging to other Protector handsets

innova

- LOCK DOWN





itegrated



### innovaphone Architecture



## Beyond the IP72

#### OH BY THE WAY VOICE TOO!





## **Call Groups**



ascom



## Summary



ntegrated

- Emergency communications and worker protection has budget
- Growth opportunity
  - Additional reven
  - New made

hardwork

• Asce

ascom

• Cor

inting clients

ave done all the

 DURAsuite is a proven product in the 24x7x365 mission critical environment

innova









ascom

innovaphone

wireless