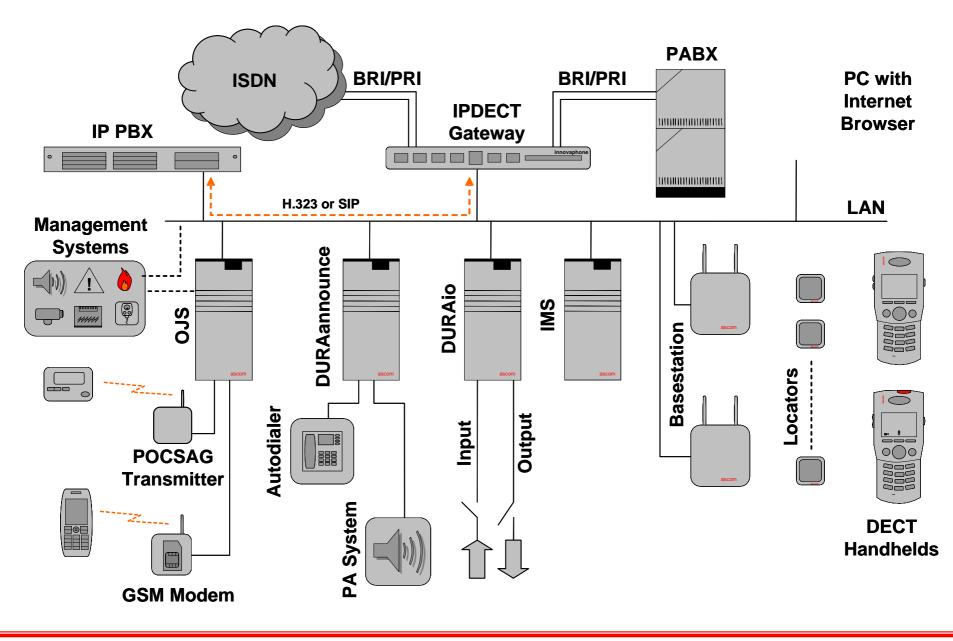

- Single push
    - Multiple push
  - Man down
  - No Movement
  - Pull cord









### **Access Point Location**







## **Customer Example**

- St Johns School
  - Private Secondary School
    - Bundaberg QLD
  - Teaching staff equipped with Protector phones
    - Push button instigates automatic messaging to other Protector handsets

innova

- LOCK DOWN





itegrated



### innovaphone Architecture



## Beyond the IP72

#### OH BY THE WAY VOICE TOO!





## **Call Groups**



ascom



## Summary



ntegrated

- Emergency communications and worker protection has budget
- Growth opportunity
  - Additional reven
  - New made

hardwork

• Asce

ascom

• Cor

inting clients

ave done all the

 DURAsuite is a proven product in the 24x7x365 mission critical environment

innova









ascom

innovaphone

wireless