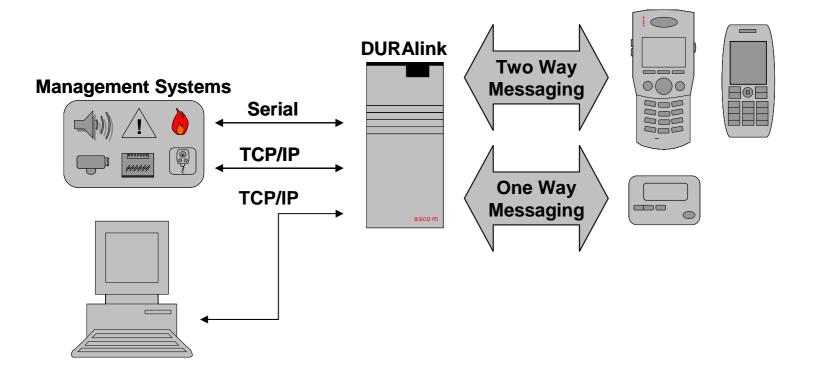

ersities
  - Industry and Manufacturing
  - Retail
- Traditional suppliers just don't get the new IP Telephony/WiFi world

innova



## Why we are here

#### **DURAsuite**







#### ascom Platform

- Open Java Server (OJS)
  - JAVA development environment
- Elise2 hardware
  - LINUX based RTOS
    - CF based with no moving parts
      - No fans
      - No hard disk
      - No Microsoft
- Applications
  - Off the shelf
  - Customised







#### ascom i

#### innovaphone

## wireless

## **DURAsuite**



#### **DURAsuite applications**



Ascom Open Java Server (OJS)

Ascom Elise2 Appliance

ascom



## Beyond the IP72

#### MESSAGING





## Messaging

2 Way Messaging
Accept Reject



innovaphone

Interactive Messaging
– Menu Driven

ascom





### Management System Integration Concept







## **Customer Example**

- Owens Ilinois
  - Global Glass Manufacturer
    - 4 sites (Melbourne VIC, Adelaide SA, Brisbane - QLD, Sydney - NSW)
  - Each engineer and electrician equipped with a Messenger phone
    - DURAsuite integration with production management systems
    - Massive reduction in response times to faults

innovar

- All faults escalated if not accepted
- Al events logged







### innovaphone Architecture



### Beyond the IP72

#### DURESS





## 9d24 mkll Protector

- The alarm types...
  - Push button
    - Single push
    - Multiple push
  - Man down
  - No Movement
  - Pull cord









### **Access Point Location**







## **Customer Example**

- St Johns School
  - Private Secondary School
    - Bundaberg QLD
  - Teaching staff equipped with Protector p