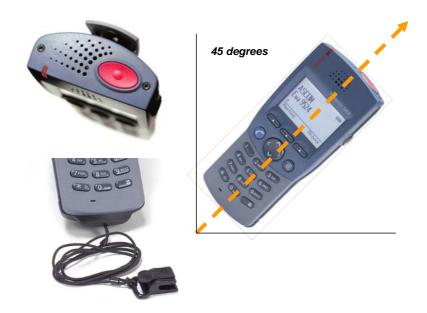

the IP72

#### MESSAGING





## Messaging

2 Way Messaging
Accept Reject



innovaphone

Interactive Messaging
– Menu Driven

ascom





### Management System Integration Concept







## **Customer Example**

- Owens Ilinois
  - Global Glass Manufacturer
    - 4 sites (Melbourne VIC, Adelaide SA, Brisbane - QLD, Sydney - NSW)
  - Each engineer and electrician equipped with a Messenger phone
    - DURAsuite integration with production management systems
    - Massive reduction in response times to faults

innovar

- All faults escalated if not accepted
- Al events logged







### innovaphone Architecture



### Beyond the IP72

#### DURESS





## 9d24 mkll Protector

- The alarm types...
  - Push button
    - Single push
    - Multiple push
  - Man down
  - No Movement
  - Pull cord









### **Access Point Location**







## **Customer Example**

- St Johns School
  - Private Secondary School
    - Bundaberg QLD
  - Teaching staff equipped with Protector phones
    - Push button instigates automatic messaging to other Protector handsets

innova

- LOCK DOWN





itegrated



### innovaphone Architecture



## Beyond the IP72

#### OH BY THE WAY VOICE TOO!





## **Call Groups**



ascom



## Summary



ntegrated

- Emergency communications and worker protection has budget
- Growth opportunity
  - Additional reven
  - New made

hardwork

• Asce

ascom

• Cor

inting clients

ave done all the

 DURAsuite is a proven product in the 24x7x365 mission critical environment

innova









ascom

innovaphone

wireless