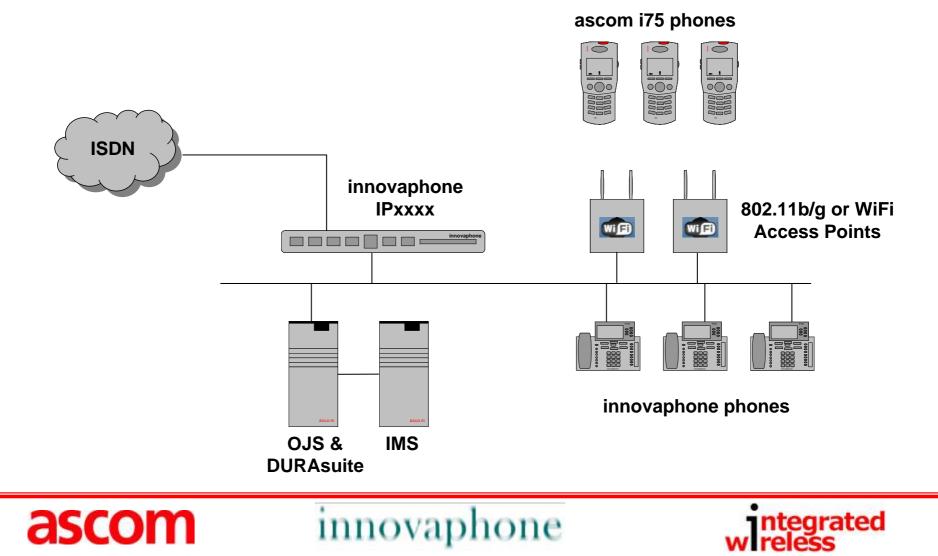

- Each engineer and electrician equipped with a Messenger phone
    - DURAsuite integration with production management systems
    - Massive reduction in response times to faults

innovar

- All faults escalated if not accepted
- Al events logged







### innovaphone Architecture



### Beyond the IP72

#### DURESS





## 9d24 mkll Protector

- The alarm types...
  - Push button
    - Single push
    - Multiple push
  - Man down
  - No Movement
  - Pull cord









### **Access Point Location**







## **Customer Example**

- St Johns School
  - Private Secondary School
    - Bundaberg QLD
  - Teaching staff equipped with Protector phones
    - Push button instigates automatic messaging to other Protector handsets

innova

- LOCK DOWN





itegrated



### innovaphone Architecture



## Beyond the IP72

#### OH BY THE WAY VOICE TOO!





## **Call Groups**



ascom



## Summary



ntegrated

- Emergency communications and worker protection has budget
- Growth opportunity
  - Additional reven
  - New made

hardwork

• Asce

ascom

• Cor

inting clients

ave done all the

 DURAsuite is a proven product in the 24x7x365 mission critical environment

innova









ascom

innovaphone

wireless