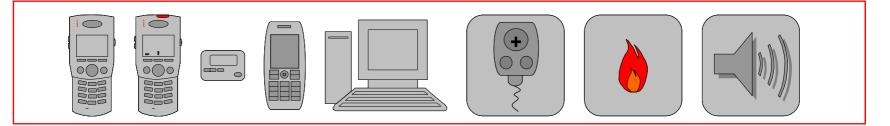

#### DURESS

## 9d24 mkll Protector

- The alarm types...
  - Push button
    - Single push
    - Multiple push
  - Man down
  - No Movement
  - Pull cord